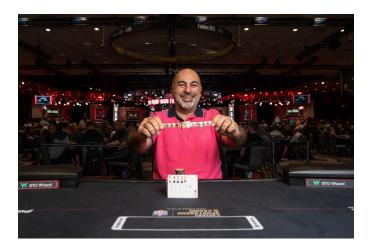

## 2024 REIGNING CHAMPION

Arash Ghaneian - \$376,476

| LEVEL              | ANTE    | LOW CARD | COMPLETION | LIMITS              |
|--------------------|---------|----------|------------|---------------------|
| 1                  | 100     | 200      | 500        | 500-1,000           |
| 2                  | 100     | 200      | 600        | 600-1,200           |
| 3                  | 200     | 200      | 800        | 800-1,600           |
| 4                  | 200     | 300      | 1,000      | 1,000-2,000         |
| 5                  | 300     | 300      | 1,200      | 1,200-2,400         |
| 6                  | 300     | 500      | 1,500      | 1,500-3,000         |
| 7                  | 500     | 500      | 2,000      | 2,000-4,000         |
| 8                  | 500     | 700      | 2,500      | 2,500-5,000         |
| Remove 100 Chips   |         |          |            |                     |
| 9                  | 1,000   | 1,000    | 3,000      | 3,000-6,000         |
| 10                 | 1,000   | 1,000    | 3,000      | 3,000-6,000         |
| 11                 | 1,000   | 1,000    | 4,000      | 4,000-8,000         |
| 12                 | 1,000   | 2,000    | 5,000      | 5,000-10,000        |
| 13                 | 1,500   | 2,000    | 6,000      | 6,000-12,000        |
| Remove 500 Chips   |         |          |            |                     |
| 14                 | 2,000   | 2,000    | 8,000      | 8,000-16,000        |
| 15                 | 2,000   | 3,000    | 10,000     | 10,000-20,000       |
| 16                 | 3,000   | 3,000    | 12,000     | 12,000-24,000       |
| 17                 | 3,000   | 5,000    | 15,000     | 15,000-30,000       |
| 18                 | 5,000   | 5,000    | 20,000     | 20,000-40,000       |
| 19                 | 5,000   | 7,000    | 25,000     | 25,000-50,000       |
| 20                 | 7,000   | 10,000   | 30,000     | 30,000-60,000       |
| Remove 1,000 Chips |         |          |            |                     |
| 21                 | 10,000  | 10,000   | 40,000     | 40,000-80,000       |
| 22                 | 10,000  | 20,000   | 50,000     | 50,000-100,000      |
| 23                 | 15,000  | 20,000   | 60,000     | 60,000-120,000      |
| 24                 | 20,000  | 20,000   | 80,000     | 80,000-160,000      |
| 25                 | 20,000  | 30,000   | 100,000    | 100,000-200,000     |
| 26                 | 30,000  | 30,000   | 120,000    | 120,000-240,000     |
| 27                 | 30,000  | 50,000   | 150,000    | 150,000-300,000     |
| 28                 | 50,000  | 50,000   | 200,000    | 200,000-400,000     |
| 29                 | 50,000  | 75,000   | 250,000    | 250,000-500,000     |
| 30                 | 75,000  | 100,000  | 300,000    | 300,000-600,000     |
| 31                 | 100,000 | 100,000  | 400,000    | 400,000-800,000     |
| 32                 | 100,000 | 200,000  | 500,000    | 500,000-1,000,000   |
| 33                 | 150,000 | 200,000  | 600,000    | 600,000-1,200,000   |
| 34                 | 200,000 | 200,000  | 800,000    | 800,000-1,600,000   |
| 35                 | 200,000 | 300,000  | 1,000,000  | 1,000,000-2,000,000 |